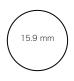

## ring sizing charts

To determine the correct ring size, please print this page making sure that it is printed to 100%. Use a ruler to check that the scale is correct.

Place a ring that fits well onto the circles. The correct size will align with the printed circle on the inner edge of the ring. If you find the perfect fit to be between two standard sizes, we recommend to choose the larger size.

M 1/2

6.5

17.3 mm

EU 51 UK 5.75 US

17.5 mm

EU 51 UK L 1/2 US 6

17.9 mm

18.1 mm