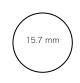

## ring sizing charts

To determine the correct ring size, please print this page making sure that it is printed to 100%. Use a ruler to check that the scale is correct.

Place a ring that fits well onto the circles. The correct size will align with the printed circle on the inner edge of the ring. If you find the perfect fit to be between two standard sizes, we recommend to choose the larger size.

EU UK H 1/2 US

EU 48 UK I 1/2 US 4.5

EU 49 UK J 1/2 US

50 UK K US 5.25

16.3 mm

16.5 mm

16.9 mm

53